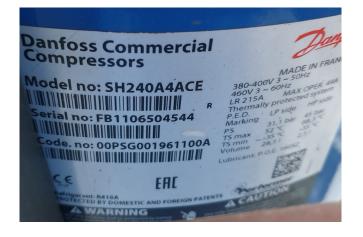

#### **Specifications**

| Brand                | Carrier                |
|----------------------|------------------------|
| Туре                 | 30 RB 302              |
| Product type         | Air Cooled Chiller     |
| Capacity kW          | 293,0                  |
| Capacity Tons        | 83,3                   |
| Refrigerant          | Freon                  |
| Refrigerant Type     | R410A                  |
| Weight in kg.        | 2519                   |
| Sizes                | 3590x2250x2400 mm      |
|                      | (LxWxH)                |
| Compressor(s) type & | 3x Performer           |
| model                | SH240A4ACE &           |
|                      | Performer SH300B4ACC   |
| Display              | Carrier Pro-Dialog+    |
| Number of fans       | 5                      |
| Remarks              | Y.o.b. 2015            |
| Remarks              | Around 2.000 operating |
|                      | hours                  |
|                      |                        |

#### Used Carrier 30 RB 302

Used Carrier 30 RB 302 air cooled chiller on R410A and build in 2015. Complete with 3x Performer SH240A4ACE & 2x SH300B4ACC hermetic scroll compressors, condenser with grooved copper tubes and aluminium fins and 5 fans with a total airflow of 22,569 l/s. shell and tube functioning as evaporator with a volume of 110 liter, liquid line filter driers. Carrier Pro-Dialog+ and Danfoss VLT HVAC drives. The water chiller has around 2000 operating hours. \*All components of this used chiller will be tested on good working, leak free condition (condensing blocks), compressors, fans, control panel, etcetera). Choosing HOSBV means buying with warranty. We perform a industrial cleaning and rust spots will