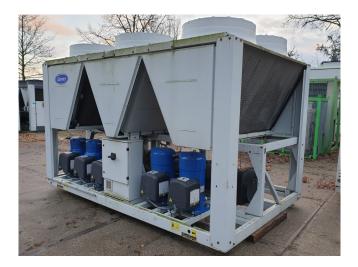

### **Carrier 30 RB 302**

#### **Specifications**

| Brand                | Carrier                |
|----------------------|------------------------|
| Туре                 | 30 RB 302              |
| Product type         | Air Cooled Chiller     |
| Capacity kW          | 293,0                  |
| Capacity Tons        | 83,3                   |
| Refrigerant          | Freon                  |
| Refrigerant Type     | R410A                  |
| Weight in kg.        | 2519                   |
| Sizes                | 3590x2250x2400 mm      |
|                      | (LxWxH)                |
| Compressor(s) type & | 3x Performer           |
| model                | SH240A4ACE &           |
|                      | Performer SH300B4ACC   |
| Display              | Carrier Pro-Dialog+    |
| Number of fans       | 5                      |
| Remarks              | Y.o.b. 2015            |
| Remarks              | Around 2.000 operating |
|                      | hours                  |
|                      |                        |

#### Used Carrier 30 RB 302

Used Carrier 30 RB 302 air cooled chiller on R410A and build in 2015. Complete with 3x Performer SH240A4ACE & 2x SH300B4ACC hermetic scroll compressors, condenser with grooved copper tubes and aluminium fins and 5 fans with a total airflow of 22,569 l/s. shell and tube functioning as evaporator with a volume of 110 liter, liquid line filter driers. Carrier Pro-Dialog+ and Danfoss VLT HVAC drives. The water chiller has around 2000 operating hours. \*All components of this used chiller will be tested on good working, leak free condition (condensing blocks), compressors, fans, control panel, etcetera). Choosing HOSBV means buying with warranty. We perform a industrial cleaning and rust spots will