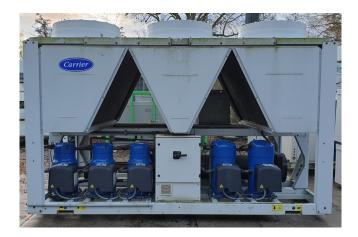

#### Used Carrier 30 RB 302

Used Carrier 30 RB 302 air cooled chiller on R410A and build in 2015. Complete with 3x Performer SH240A4ACE & 2x SH300B4ACC hermetic scroll compressors, condenser with grooved copper tubes and aluminium fins and 5 fans with a total airflow of 22,569 l/s. shell and tube functioning as evaporator with a volume of 110 liter, liquid line filter driers. Carrier Pro-Dialog+ and Danfoss VLT HVAC drives. The water chiller has around 2000 operating hours. \*All components of this used chiller will be tested on good working, leak free condition (condensing blocks), compressors, fans, control panel, etcetera). Choosing HOSBV means buying with warranty. We perform a industrial cleaning and rust spots will