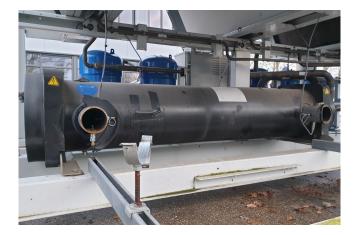

#### Used Carrier 30 RB 302

Used Carrier 30 RB 302 air cooled chiller on R410A and build in 2015. Complete with 3x Performer SH240A4ACE & 2x SH300B4ACC hermetic scroll compressors, condenser with grooved copper tubes and aluminium fins and 5 fans with a total airflow of 22,569 l/s. shell and tube functioning as evaporator with a volume of 110 liter, liquid line filter driers. Carrier Pro-Dialog+ and Danfoss VLT HVAC drives. The water chiller has around 2000 operating hours. \*All components of this used chiller will be tested on good working, leak free condition (condensing blocks), compressors, fans, control panel, etcetera). Choosing HOSBV means buying with warranty. We perform a industrial cleaning and rust spots will