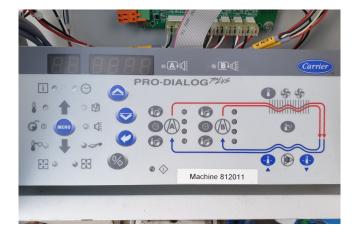

#### **Specifications**

| Brand                | Carrier                |
|----------------------|------------------------|
| Туре                 | 30 RB 302              |
| Product type         | Air Cooled Chiller     |
| Capacity kW          | 293,0                  |
| Capacity Tons        | 83,3                   |
| Refrigerant          | Freon                  |
| Refrigerant Type     | R410A                  |
| Weight in kg.        | 2519                   |
| Sizes                | 3590x2250x2400 mm      |
|                      | (LxWxH)                |
| Compressor(s) type & | 3x Performer           |
| model                | SH240A4ACE &           |
|                      | Performer SH300B4ACC   |
| Display              | Carrier Pro-Dialog+    |
| Number of fans       | 5                      |
| Remarks              | Y.o.b. 2015            |
| Remarks              | Around 2.000 operating |
|                      | hours                  |
|                      |                        |

#### Used Carrier 30 RB 302

Used Carrier 30 RB 302 air cooled chiller on R410A and build in 2015. Complete with 3x Performer SH240A4ACE & 2x SH300B4ACC hermetic scroll compressors, condenser with grooved copper tubes and aluminium fins and 5 fans with a total airflow of 22,569 l/s. shell and tube functioning as evaporator with a volume of 110 liter, liquid line filter driers. Carrier Pro-Dialog+ and Danfoss VLT HVAC drives. The water chiller has around 2000 operating hours. \*All components of this used chiller will be tested on good working, leak free condition (condensing blocks), compressors, fans, control panel, etcetera). Choosing HOSBV means buying with warranty. We perform a industrial cleaning and rust spots will