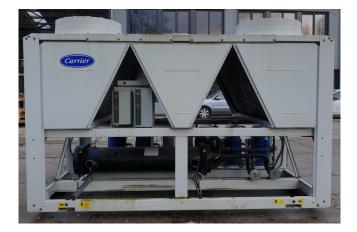

#### Used Carrier 30 RB 302

Used Carrier 30 RB 302 air cooled chiller on R410A and build in 2015. Complete with 3x Performer SH240A4ACE & 2x SH300B4ACC hermetic scroll compressors, condenser with grooved copper tubes and aluminium fins and 5 fans with a total airflow of 22,569 l/s. shell and tube functioning as evaporator with a volume of 110 liter, liquid line filter driers. Carrier Pro-Dialog+ and Danfoss VLT HVAC drives. The water chiller has around 2000 operating hours. \*All components of this used chiller will be tested on good working, leak free condition (condensing blocks), compressors, fans, control panel, etcetera). Choosing HOSBV means buying with warranty. We perform a industrial cleaning and rust spots will