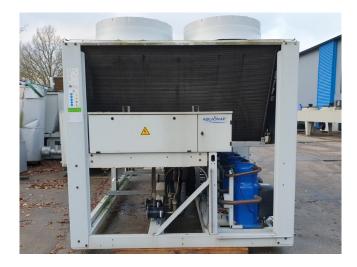

### **Carrier 30 RB 302**

#### Used Carrier 30 RB 302

Used Carrier 30 RB 302 air cooled chiller on R410A and build in 2015. Complete with 3x Performer SH240A4ACE & 2x SH300B4ACC hermetic scroll compressors, condenser with grooved copper tubes and aluminium fins and 5 fans with a total airflow of 22,569 l/s. shell and tube functioning as evaporator with a volume of 110 liter, liquid line filter driers. Carrier Pro-Dialog+ and Danfoss VLT HVAC drives. The water chiller has around 2000 operating hours. \*All components of this used chiller will be tested on good working, leak free condition (condensing blocks), compressors, fans, control panel, etcetera). Choosing HOSBV means buying with warranty. We perform a industrial cleaning and rust spots will