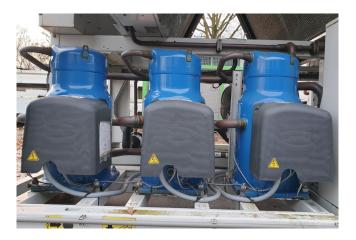

#### Used Carrier 30 RB 302

Used Carrier 30 RB 302 air cooled chiller on R410A and build in 2015. Complete with 3x Performer SH240A4ACE & 2x SH300B4ACC hermetic scroll compressors, condenser with grooved copper tubes and aluminium fins and 5 fans with a total airflow of 22,569 l/s. shell and tube functioning as evaporator with a volume of 110 liter, liquid line filter driers. Carrier Pro-Dialog+ and Danfoss VLT HVAC drives. The water chiller has around 2000 operating hours. \*All components of this used chiller will be tested on good working, leak free condition (condensing blocks), compressors, fans, control panel, etcetera). Choosing HOSBV means buying with warranty. We perform a industrial cleaning and rust spots will