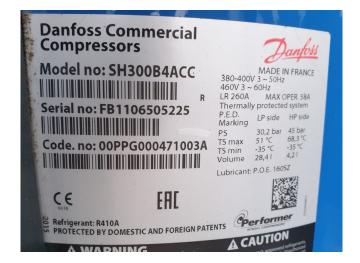

#### Used Carrier 30 RB 302

Used Carrier 30 RB 302 air cooled chiller on R410A and build in 2015. Complete with 3x Performer SH240A4ACE & 2x SH300B4ACC hermetic scroll compressors, condenser with grooved copper tubes and aluminium fins and 5 fans with a total airflow of 22,569 l/s. shell and tube functioning as evaporator with a volume of 110 liter, liquid line filter driers. Carrier Pro-Dialog+ and Danfoss VLT HVAC drives. The water chiller has around 2000 operating hours. \*All components of this used chiller will be tested on good working, leak free condition (condensing blocks), compressors, fans, control panel, etcetera). Choosing HOSBV means buying with warranty. We perform a industrial cleaning and rust spots will