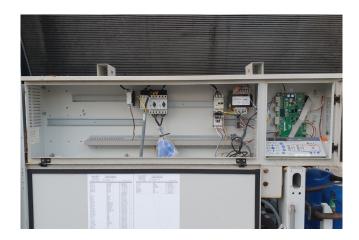

#### Used Carrier 30 RB 302

Used Carrier 30 RB 302 air cooled chiller on R410A and build in 2015. Complete with 3x Performer SH240A4ACE & 2x SH300B4ACC hermetic scroll compressors, condenser with grooved copper tubes and aluminium fins and 5 fans with a total airflow of 22,569 l/s. shell and tube functioning as evaporator with a volume of 110 liter, liquid line filter driers. Carrier Pro-Dialog+ and Danfoss VLT HVAC drives. The water chiller has around 2000 operating hours. \*All components of this used chiller will be tested on good working, leak free condition (condensing blocks), compressors, fans, control panel, etcetera). Choosing HOSBV means buying with warranty. We perform a industrial cleaning and rust spots will