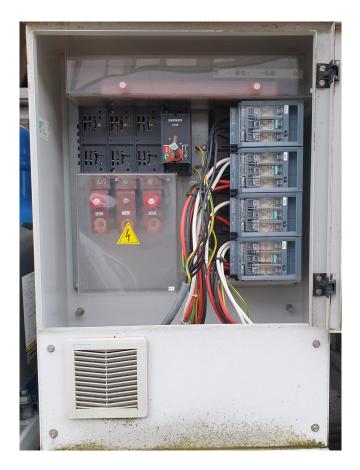

#### Used Carrier 30 RB 302

Used Carrier 30 RB 302 air cooled chiller on R410A and build in 2015. Complete with 3x Performer SH240A4ACE & 2x SH300B4ACC hermetic scroll compressors, condenser with grooved copper tubes and aluminium fins and 5 fans with a total airflow of 22,569 l/s. shell and tube functioning as evaporator with a volume of 110 liter, liquid line filter driers. Carrier Pro-Dialog+ and Danfoss VLT HVAC drives. The water chiller has around 2000 operating hours. \*All components of this used chiller will be tested on good working, leak free condition (condensing blocks), compressors, fans, control panel, etcetera). Choosing HOSBV means buying with warranty. We perform a industrial cleaning and rust spots will