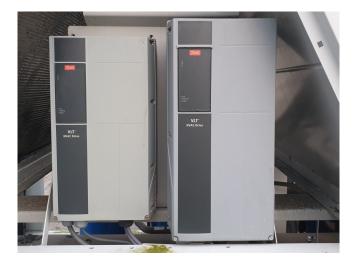

#### Used Carrier 30 RB 302

Used Carrier 30 RB 302 air cooled chiller on R410A and build in 2015. Complete with 3x Performer SH240A4ACE & 2x SH300B4ACC hermetic scroll compressors, condenser with grooved copper tubes and aluminium fins and 5 fans with a total airflow of 22,569 l/s. shell and tube functioning as evaporator with a volume of 110 liter, liquid line filter driers. Carrier Pro-Dialog+ and Danfoss VLT HVAC drives. The water chiller has around 2000 operating hours. \*All components of this used chiller will be tested on good working, leak free condition (condensing blocks), compressors, fans, control panel, etcetera). Choosing HOSBV means buying with warranty. We perform a industrial cleaning and rust spots will