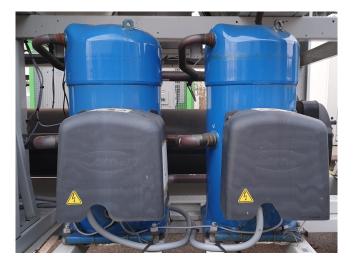

#### Used Carrier 30 RB 302

Used Carrier 30 RB 302 air cooled chiller on R410A and build in 2015. Complete with 3x Performer SH240A4ACE & 2x SH300B4ACC hermetic scroll compressors, condenser with grooved copper tubes and aluminium fins and 5 fans with a total airflow of 22,569 l/s. shell and tube functioning as evaporator with a volume of 110 liter, liquid line filter driers. Carrier Pro-Dialog+ and Danfoss VLT HVAC drives. The water chiller has around 2000 operating hours. \*All components of this used chiller will be tested on good working, leak free condition (condensing blocks), compressors, fans, control panel, etcetera). Choosing HOSBV means buying with warranty. We perform a industrial cleaning and rust spots will