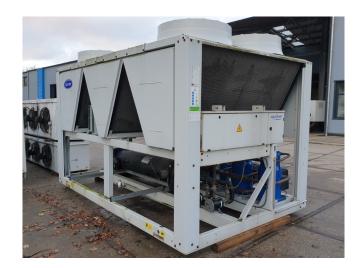

#### Used Carrier 30 RB 302

Used Carrier 30 RB 302 air cooled chiller on R410A and build in 2015. Complete with 3x Performer SH240A4ACE & 2x SH300B4ACC hermetic scroll compressors, condenser with grooved copper tubes and aluminium fins and 5 fans with a total airflow of 22,569 l/s. shell and tube functioning as evaporator with a volume of 110 liter, liquid line filter driers. Carrier Pro-Dialog+ and Danfoss VLT HVAC drives. The water chiller has around 2000 operating hours. \*All components of this used chiller will be tested on good working, leak free condition (condensing blocks), compressors, fans, control panel, etcetera). Choosing HOSBV means buying with warranty. We perform a industrial cleaning and rust spots will