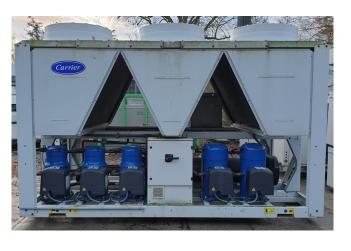

#### Used Carrier 30 RB 302

Used Carrier 30 RB 302 air cooled chiller on R410A and build in 2015. Complete with 3x Performer SH240A4ACE & 2x SH300B4ACC hermetic scroll compressors, condenser with grooved copper tubes and aluminium fins and 5 fans with a total airflow of 22,569 l/s. shell and tube functioning as evaporator with a volume of 110 liter, liquid line filter driers. Carrier Pro-Dialog+ and Danfoss VLT HVAC drives. The water chiller has around 2000 operating hours. \*All components of this used chiller will be tested on good working, leak free condition (condensing blocks), compressors, fans, control panel, etcetera). Choosing HOSBV means buying with warranty. We perform a industrial cleaning and rust spots will